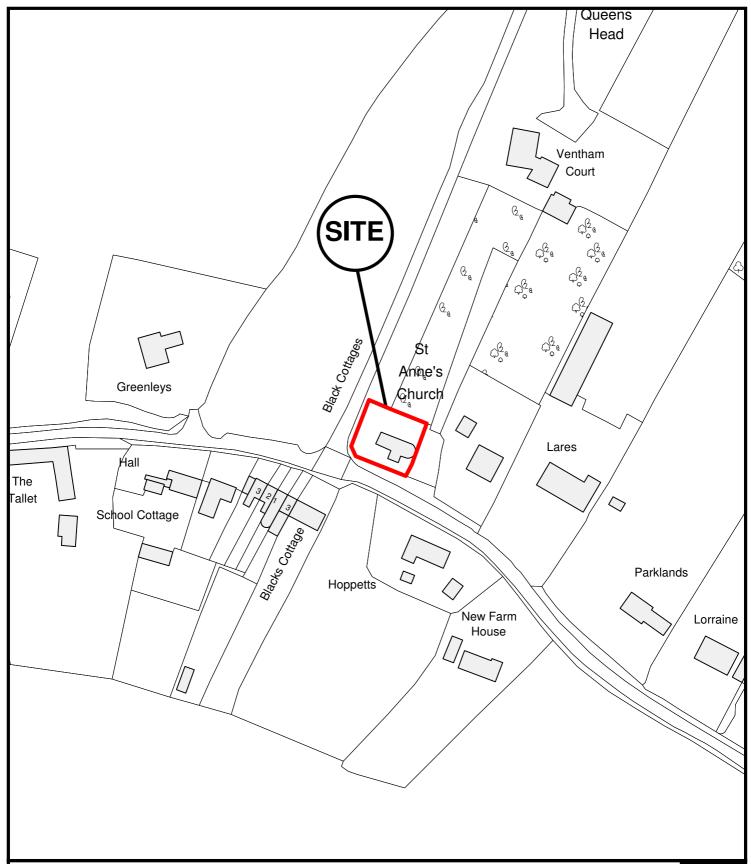

East Herts Council Wallfields Pegs Lane Hertford SG13 8EQ

Tel: 01279 655261

Address: St Annes Church, Slough Road, Allens Green, Sawbridgeworth,

Herts, CM21 0LR

Reference: E/12/0270/A

Scale: 1:1250

O.S Sheet: TL4516